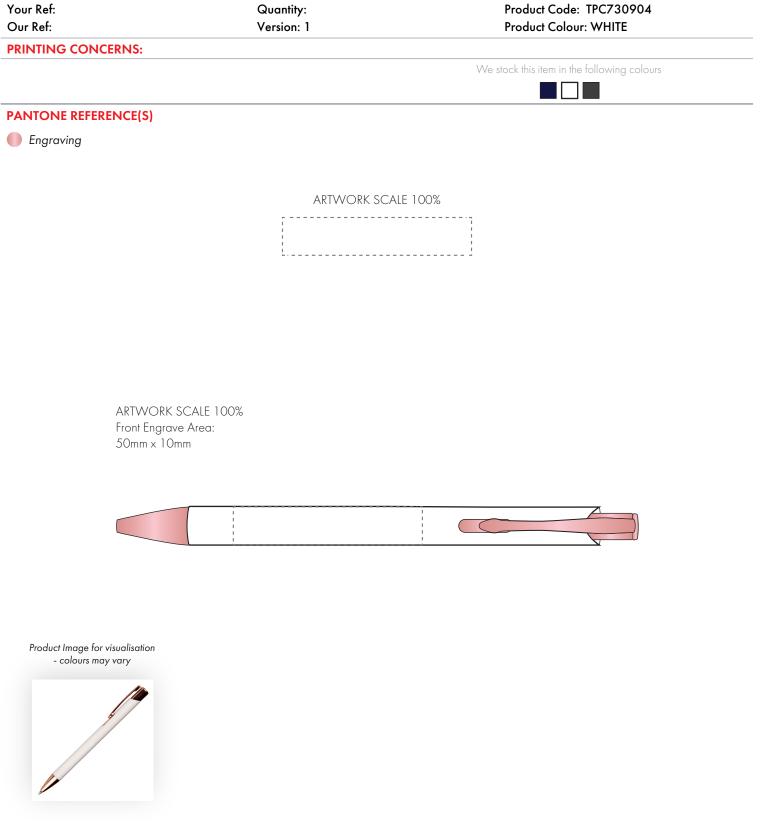

The dashed line is to demonstrate print area and will not appear on your printed item